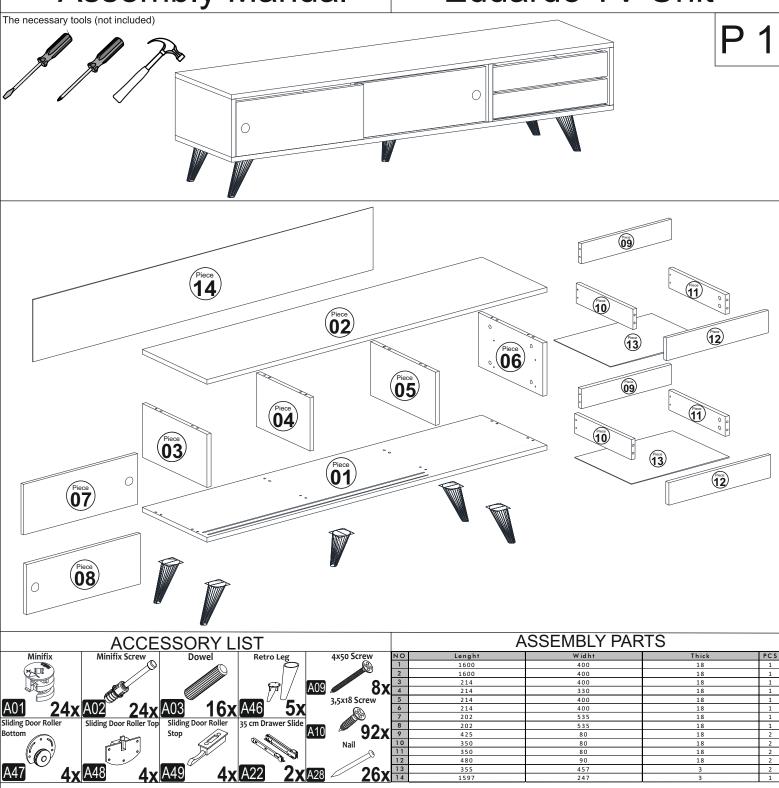

## **Assembly Manual**

## Eduardo TV Unit

## Dear Customer,

The product you bought was subjected to all sorts of test and control before sending out to you. Even in this situation, sometimes happen that some component is damaged durin the transportation. In such please do not sent the whole article back us. Just request/order the damaged part. While requesting the required part, describe it exactly by looking to service card. Missing part will be sent you as soon as possible. Before start assembling, please check the whole components and accessories according to the lists. After being sure that every part and accessory are okay and right, start assembling. Before start assembling, please clean all the components with a damp cloth. If you bought more than one product, to prevent confusion be sure that you completed the first product. Then start the other product's assembling.