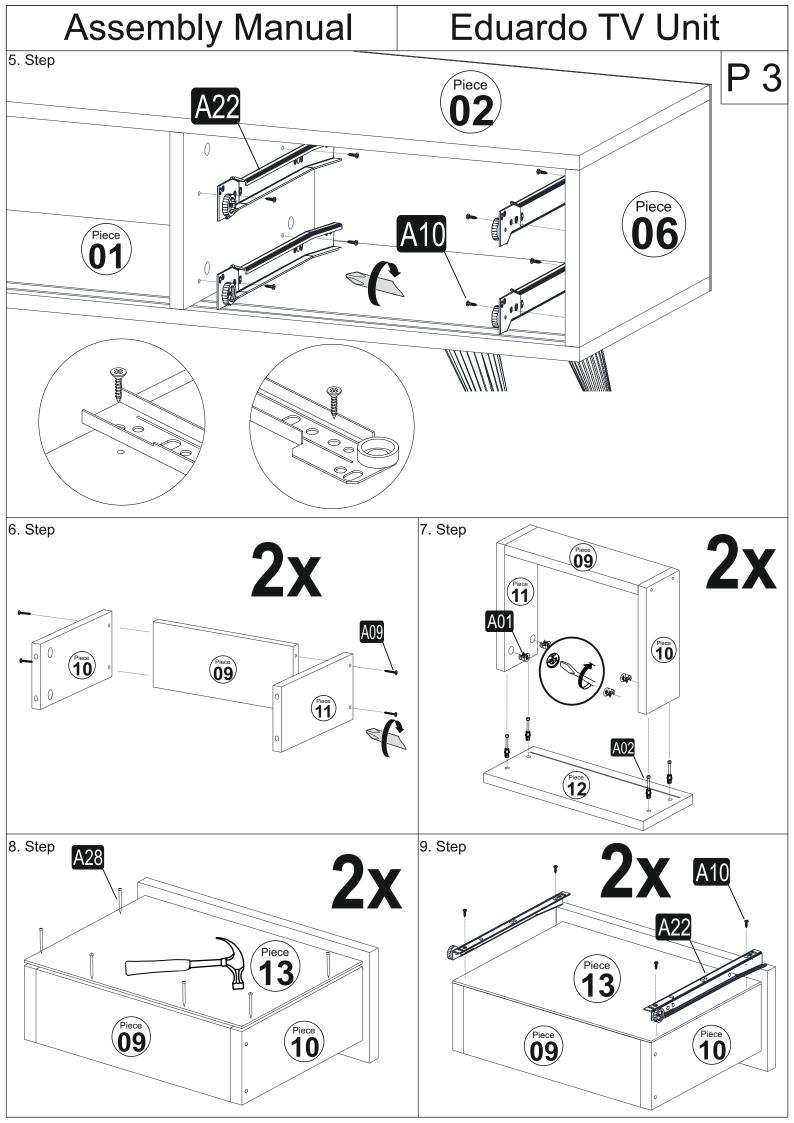

## **Assembly Manual**

## Eduardo TV Unit

## Dear Customer,

The product you bought was subjected to all sorts of test and control before sending out to you. Even in this situation, sometimes happen that some component is damaged durin the transportation. In such please do not sent the whole article back us. Just request/order the damaged part. While requesting the required part, describe it exactly by looking to service card. Missing part will be sent you as soon as possible. Before start assembling, please check the whole components and accessories according to the lists. After being sure that every part and accessory are okay and right, start assembling. Before start assembling, please clean all the components with a damp cloth. If you bought more than one product, to prevent confusion be sure that you completed the first product. Then start the other product's assembling.