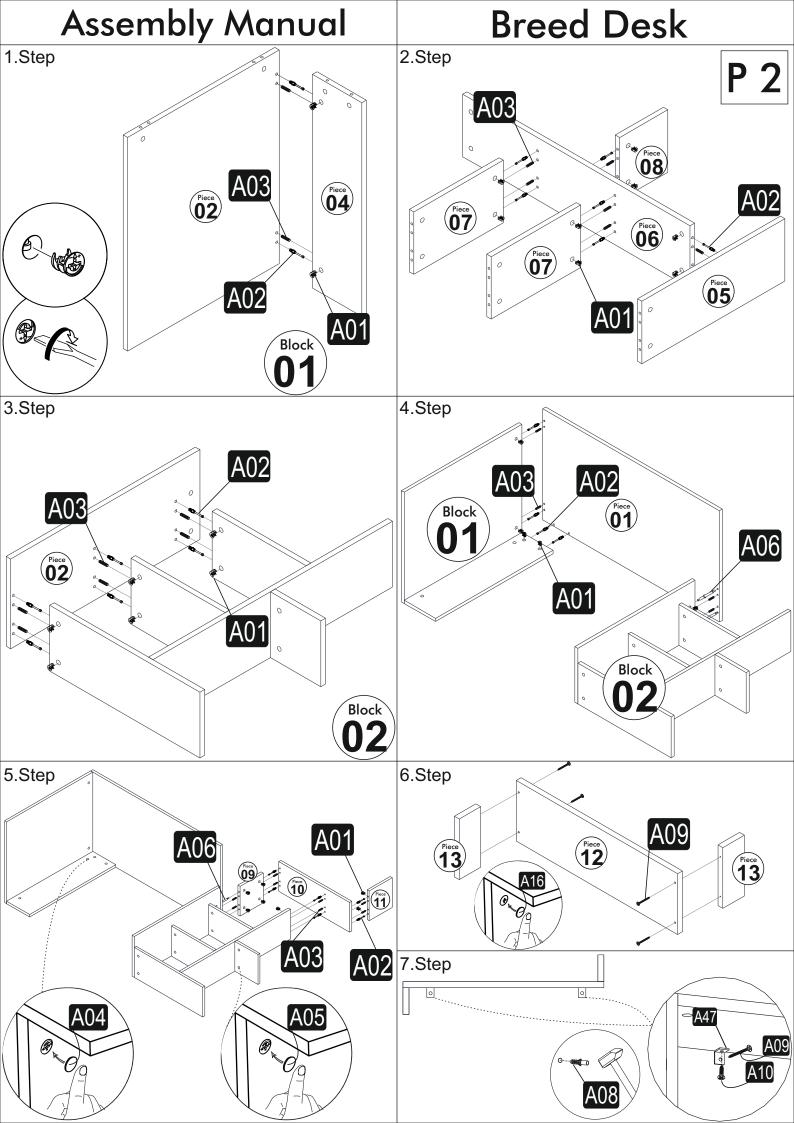

mbling, please check the whole components and accessories according to the lists. After being sure that every part and accessory are okay and right, start assembling. Before start assembling, please clean all the components with a damp cloth. If you bought more than one product, to prevent confusion be sure that you completed the first product. Then start the other product's assembling.

Never drag the products. While carrying, disassociate and lift the product and carry with minimum 2 people. For long distances carry the product with the package.

It is very easy to clean the surfaces of your product. It is enough to wipe a damp and soapy cloth or other household cleaners.

Do not directly contact your furniture with excessive heat, cold and humidity because the product can be affected.