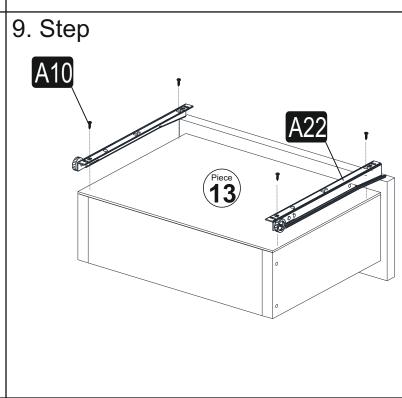

## Piece 11 Piece 11 Piece 10 Piece 08 Piece 13 Piece 11 Piece 06 Piece 01 Piece 05 Piece 02 Piece 04 Piece 04 03 05 Piece 01 Piece 06 **CESSORY LIST ASSEMBLY PIECES** Minifix Minifix Screw L Hangei 3,5x18 Screw 18 400 18 154 300 18 220 18 4x A10 22x A07 18 12x 4x 360 150 8 mm Pin Handle + Screv 100 18 24x 100 18 302 100 18