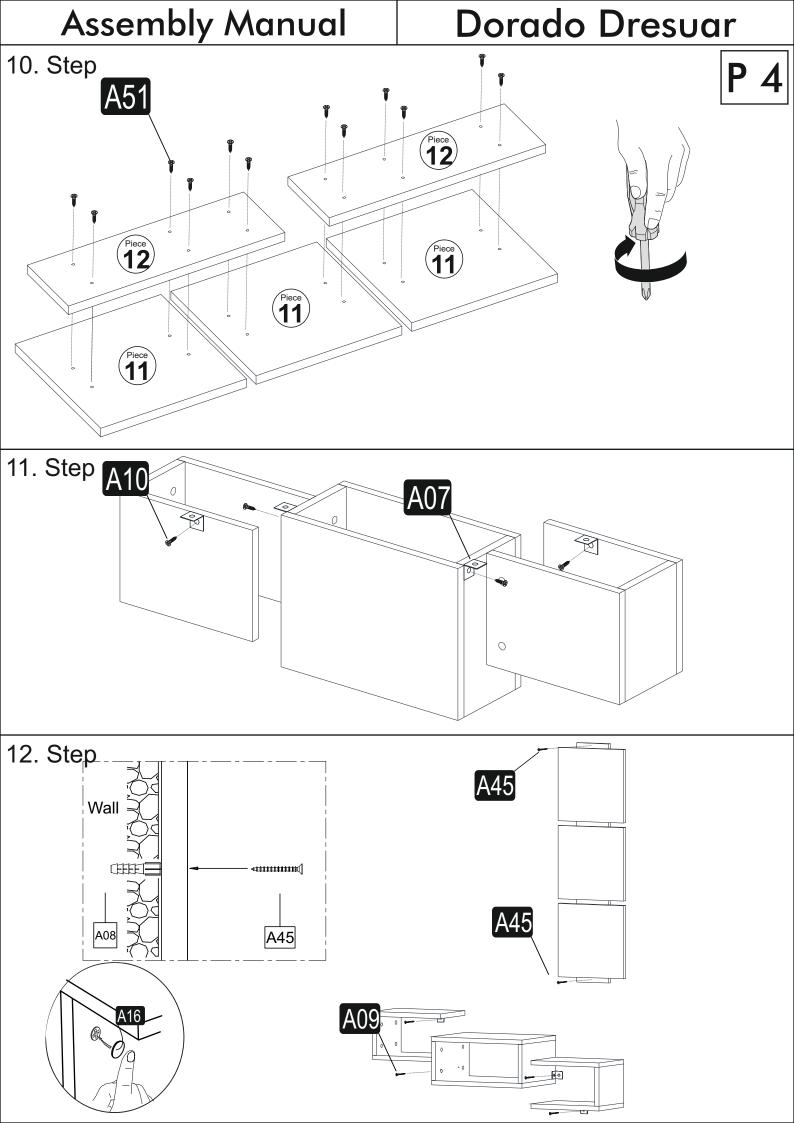

lists. After being sure that every part and accessory are okay and right, start assembling. Before start assembling, please clean all the components with a damp cloth. If you bought more than one product, to prevent confusion be sure that you completed the first product. Then start the other product's assembling.

6x 12

A28

430

Never drag the products. While carrying, disassociate and lift the product and carry with minimum 2 people. For long distances carry the product with the package.

It is very easy to clean the surfaces of your product. It is enough to wipe a damp and soapy cloth or other household cleaners.

Do not directly contact your furniture with excessive heat, cold and humidity because the product can be affected.



## **Assembly Manual**

## Dorado Dresuar