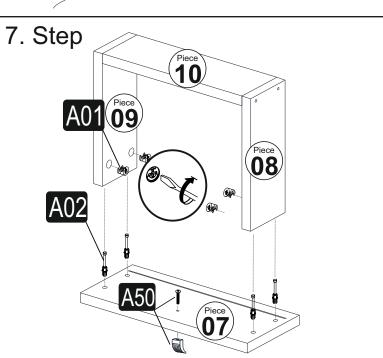

## Piece 11 Piece 11 Piece 10 Piece 08 Piece 13 Piece 11 Piece 06 Piece 01 Piece 05 Piece 02 Piece 04 Piece 04 03 05 Piece 01 Piece 06 **CESSORY LIST ASSEMBLY PIECES** Minifix Minifix Screw L Hangei 3,5x18 Screw 18 400 18 154 300 18 220 18 4x A10 22x A07 18 12x 4x 360 150 8 mm Pin Handle + Screv 100 18 24x 100 18 302 100 18