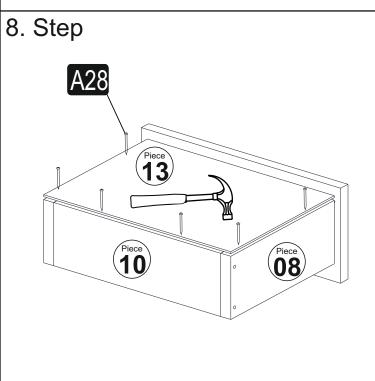

## Piece 11 Piece 11 Piece 10 Piece 08 Piece 13 Piece 11 Piece 06 Piece 01 Piece 05 Piece 02 Piece 04 Piece 04 03 05 Piece 01 Piece 06 **CESSORY LIST ASSEMBLY PIECES** Minifix Minifix Screw L Hangei 3,5x18 Screw 18 400 18 154 300 18 220 18 4x A10 22x A07 18 12x 4x 360 150 8 mm Pin Handle + Screv 100 18 24x 100 18 302 100 18