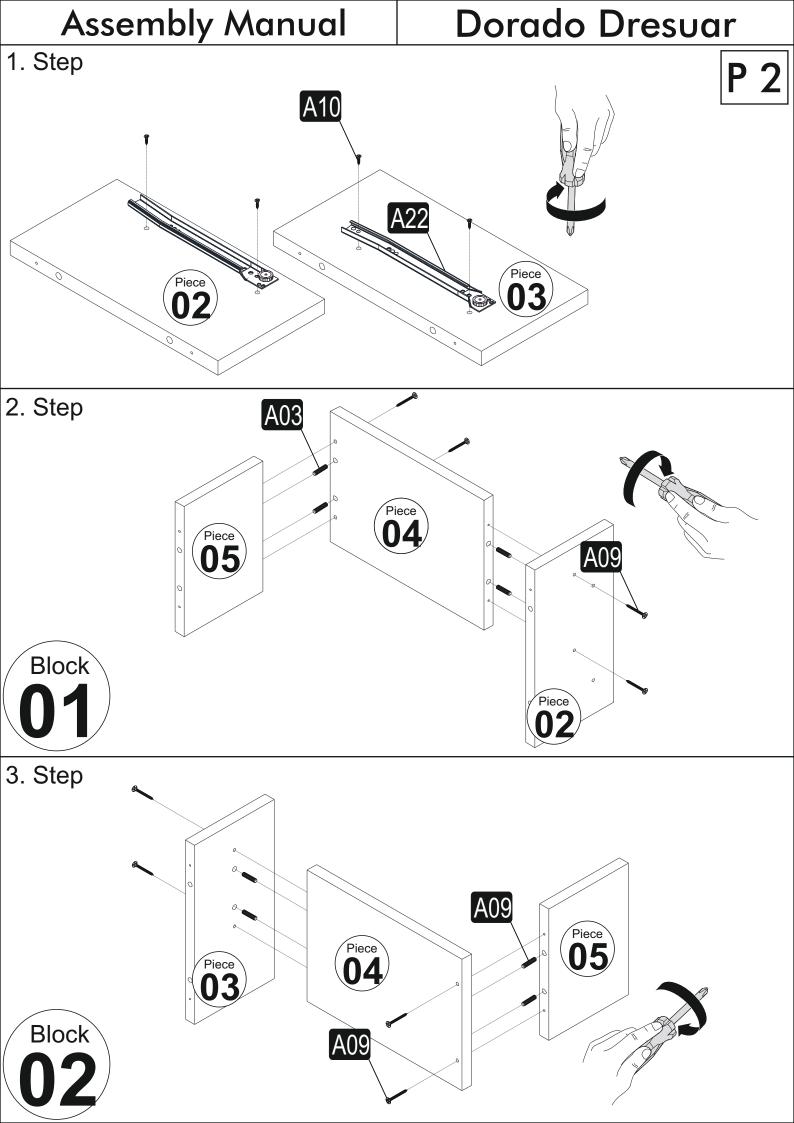

eck the whole components and accessories according to the lists. After being sure that every part and accessory are okay and right, start assembling. Before start assembling, please clean all the components with a damp cloth. If you bought more than one product, to prevent confusion be sure that you completed the first product. Then start the other product's assembling.

6x 12

A28

430

Never drag the products. While carrying, disassociate and lift the product and carry with minimum 2 people. For long distances carry the product with the package.

It is very easy to clean the surfaces of your product. It is enough to wipe a damp and soapy cloth or other household cleaners.

Do not directly contact your furniture with excessive heat, cold and humidity because the product can be affected.



## **Assembly Manual**

## Dorado Dresuar