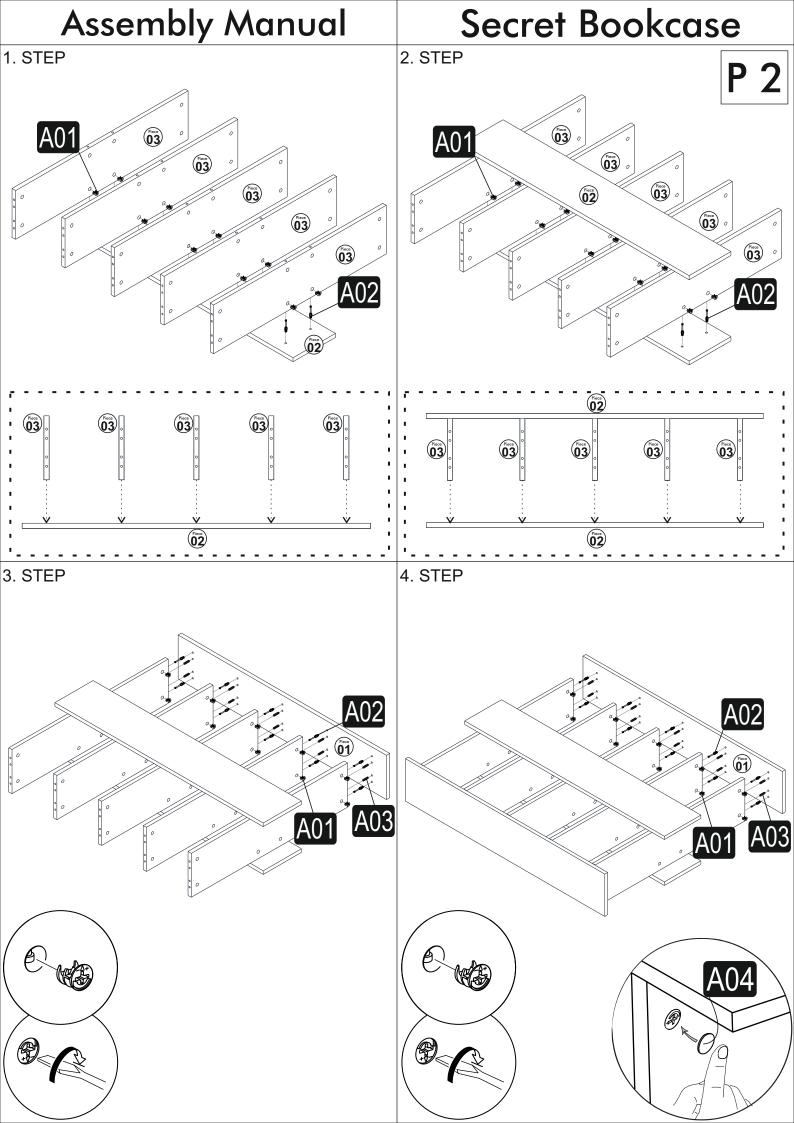

mbling, please check the whole components and accessories according to the lists. After being sure that every part and accessory are okay and right, start assembling. Before start assembling, please clean all the components with a damp cloth. If you bought more than one product, to prevent confusion be sure that you completed the first product. Then start the other product's assembling.

Never drag the products. While carrying, disassociate and lift the product and carry with minimum 2 people. For long distances carry the product with the package.

It is very easy to clean the surfaces of your product. It is enough to wipe a damp and soapy cloth or other household cleaners.

Do not directly contact your furniture with excessive heat, cold and humidity because the product can be affected.