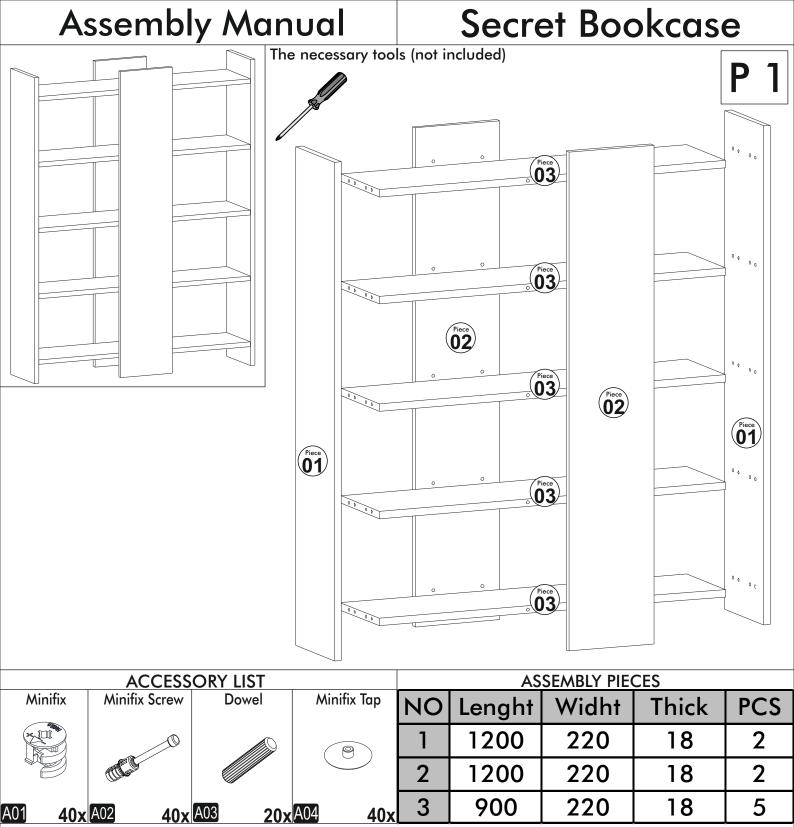

## Dear Customer,

The product you bought was subjected to all sorts of test and control before sending out to you. Even in this situation, sometimes happen that some component is damaged durin the transportation. In such please do not sent the whole article back us. Just request/order the damaged part. While requesting the required part, describe it exactly by looking to service card. Missing part will be sent you as soon as possible. Before start assembling, please check the whole components and accessories according to the lists. After being sure that every part and accessory are okay and right, start assembling. Before start assembling, please clean all the components with a damp cloth. If you bought more than one product, to prevent confusion be sure that you completed the first pro