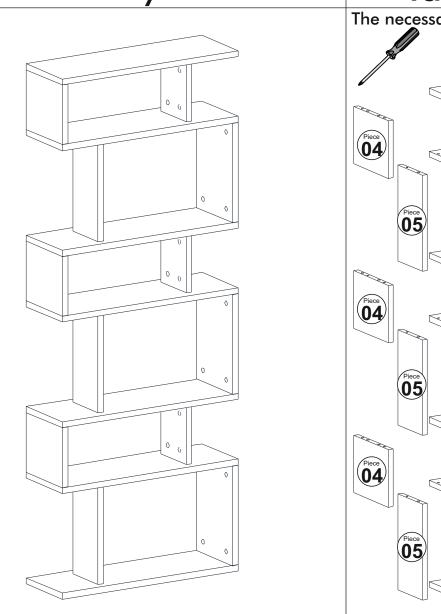

## **Assembly Manual**

## Tablero Bookcase

|                |               |         |                            | 1               |        |       |       |     |
|----------------|---------------|---------|----------------------------|-----------------|--------|-------|-------|-----|
| ACCESSORY LIST |               |         |                            | ASSEMBLY PIECES |        |       |       |     |
| Minifix        | Minifix Screw | Dowel   | Minifix Tap White          | NO              | Lenght | Widht | Thick | PCS |
|                |               |         | 9                          | 1               | 600    | 200   | 18    | 2   |
|                |               |         | A04 24x Minifix Tap Walnut | 2               | 600    | 200   | 18    | 5   |
|                |               |         |                            |                 | 300    | 200   | 18    | 3   |
|                |               |         |                            | 4               | 180    | 200   | 18    | 3   |
|                |               |         |                            | 5               | 300    | 140   | 18    | 3   |
| A01 48x        | A02 48x       | A03 24x | A05 24x                    | 6               | 180    | 140   | 18    | 3   |