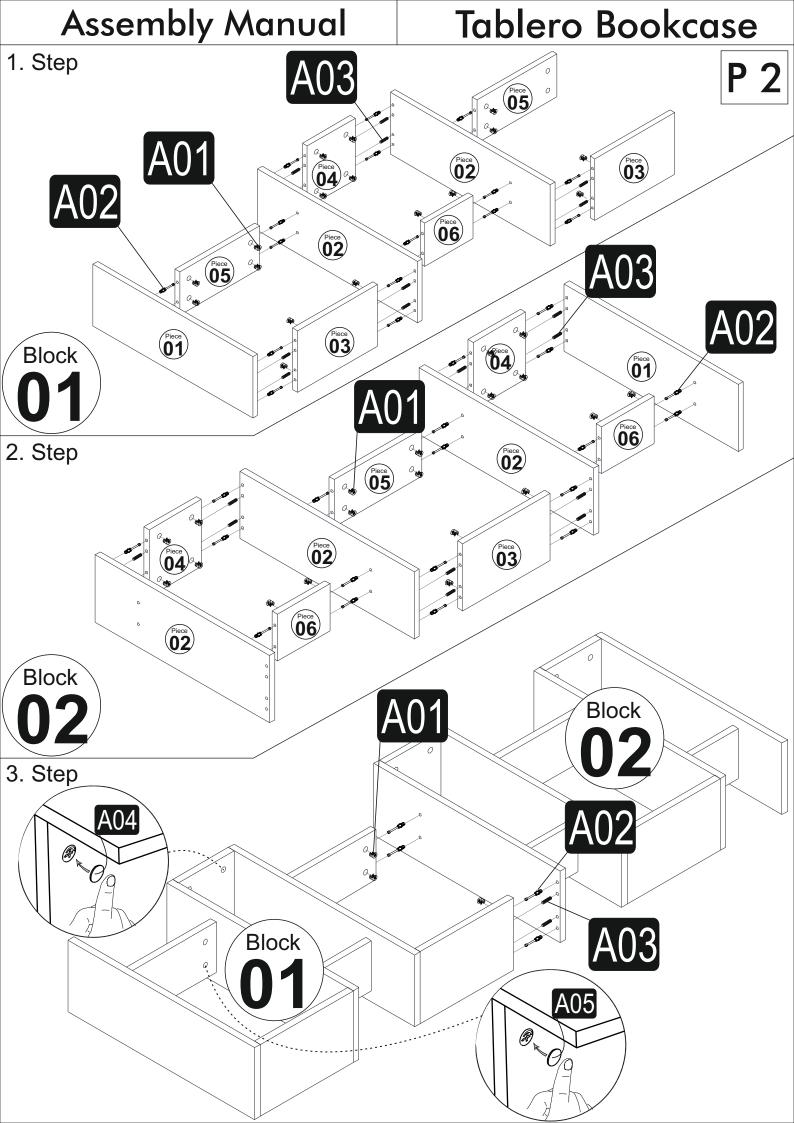

## **Assembly Manual**

## Tablero Bookcase

|                |               |         |                            | 1               |        |       |       |     |
|----------------|---------------|---------|----------------------------|-----------------|--------|-------|-------|-----|
| ACCESSORY LIST |               |         |                            | ASSEMBLY PIECES |        |       |       |     |
| Minifix        | Minifix Screw | Dowel   | Minifix Tap White          | NO              | Lenght | Widht | Thick | PCS |
|                |               |         | 9                          | 1               | 600    | 200   | 18    | 2   |
|                |               |         | A04 24x Minifix Tap Walnut | 2               | 600    | 200   | 18    | 5   |
|                |               |         |                            |                 | 300    | 200   | 18    | 3   |
|                |               |         |                            | 4               | 180    | 200   | 18    | 3   |
|                |               |         |                            | 5               | 300    | 140   | 18    | 3   |
| A01 48x        | A02 48x       | A03 24x | A05 24x                    | 6               | 180    | 140   | 18    | 3   |