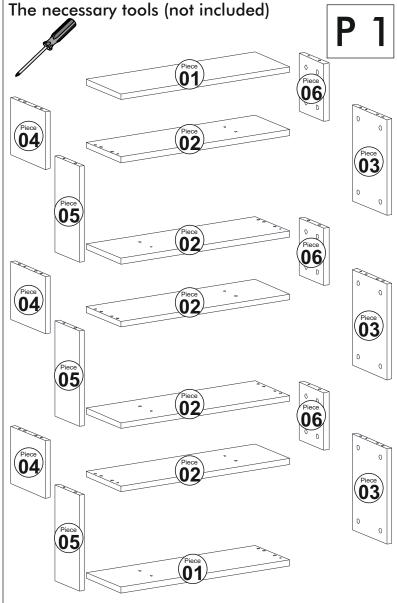

## Tablero Bookcase

|                |               |         |                            | 1               |        |       |       |     |
|----------------|---------------|---------|----------------------------|-----------------|--------|-------|-------|-----|
| ACCESSORY LIST |               |         |                            | ASSEMBLY PIECES |        |       |       |     |
| Minifix        | Minifix Screw | Dowel   | Minifix Tap White          | NO              | Lenght | Widht | Thick | PCS |
|                |               |         | 9                          | 1               | 600    | 200   | 18    | 2   |
|                |               |         | A04 24x Minifix Tap Walnut | 2               | 600    | 200   | 18    | 5   |
|                |               |         |                            |                 | 300    | 200   | 18    | 3   |
|                |               |         |                            | 4               | 180    | 200   | 18    | 3   |
|                |               |         |                            | 5               | 300    | 140   | 18    | 3   |
| A01 48x        | A02 48x       | A03 24x | A05 24x                    | 6               | 180    | 140   | 18    | 3   |