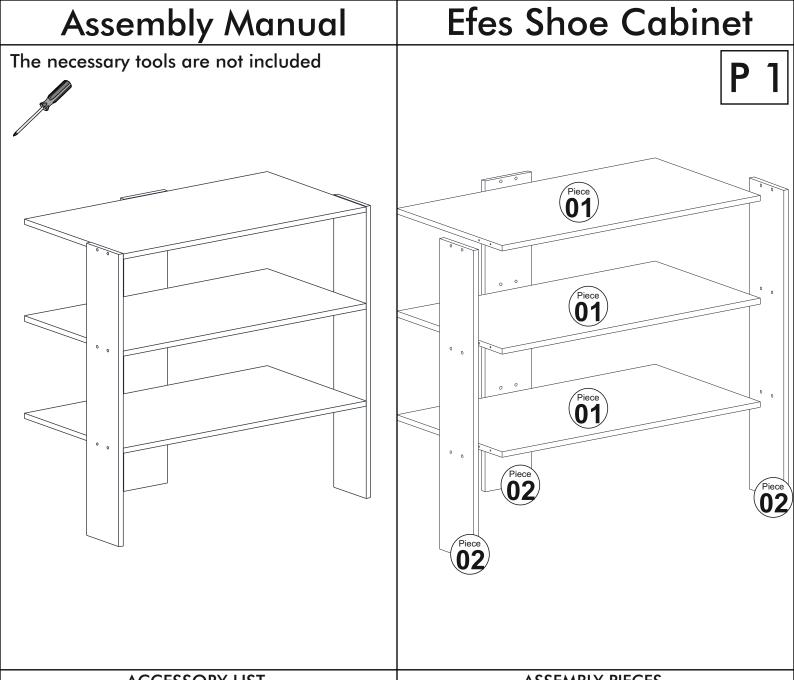

| ACCESSORY LIST |           | A22EWRTI LIECE2 |        |       |       |     |
|----------------|-----------|-----------------|--------|-------|-------|-----|
| 3,5 * 35 Screw | Screw Tap | NO              | Lenght | Widht | Thick | PCS |
|                |           | 1               | 547    | 300   | 10    | 3   |
| A09 18x        | A16 18x   | 2               | 547    | 98    | 10    | 3   |

## **Efes Shoe Cabinet Assembly Manual** 1. Step Piece 01 Piece 01 Piece 01 Piece 02 Block Piece 02 A09 2. Step Piece 02 A16 Block