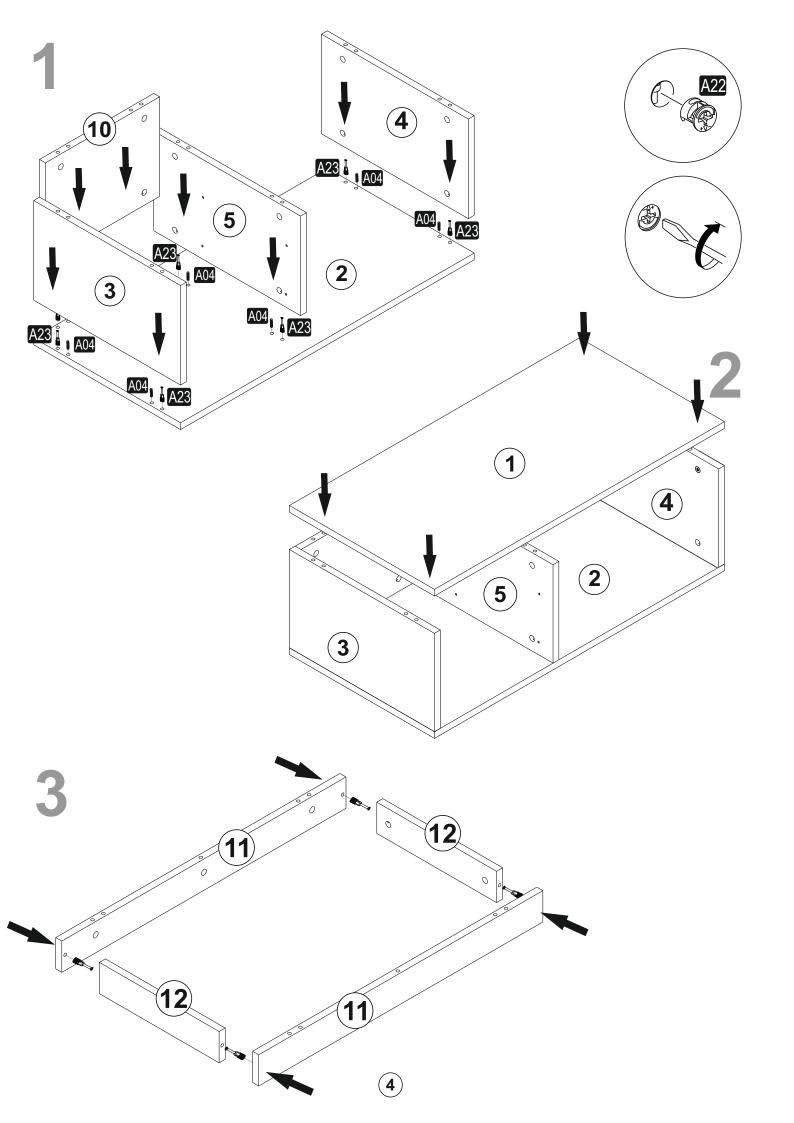

### **ATTENTION!!**

Minifix is the main connection material used in products. Before starting assembly, please check the drawings below.