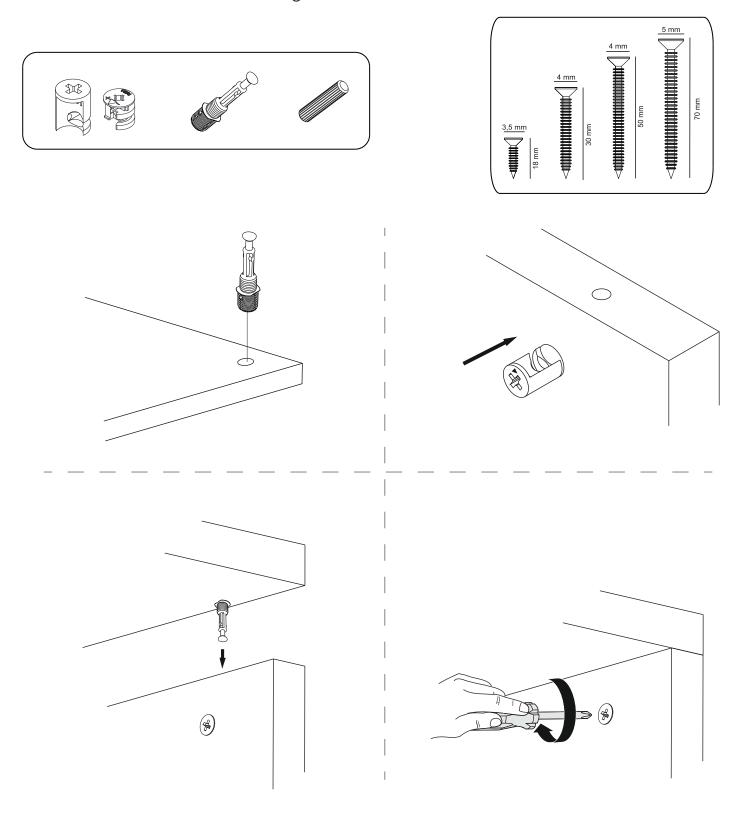

### **ATTENTION!!**

Minifix is the main connection material used in products. Before starting assembly, please check the drawings below.