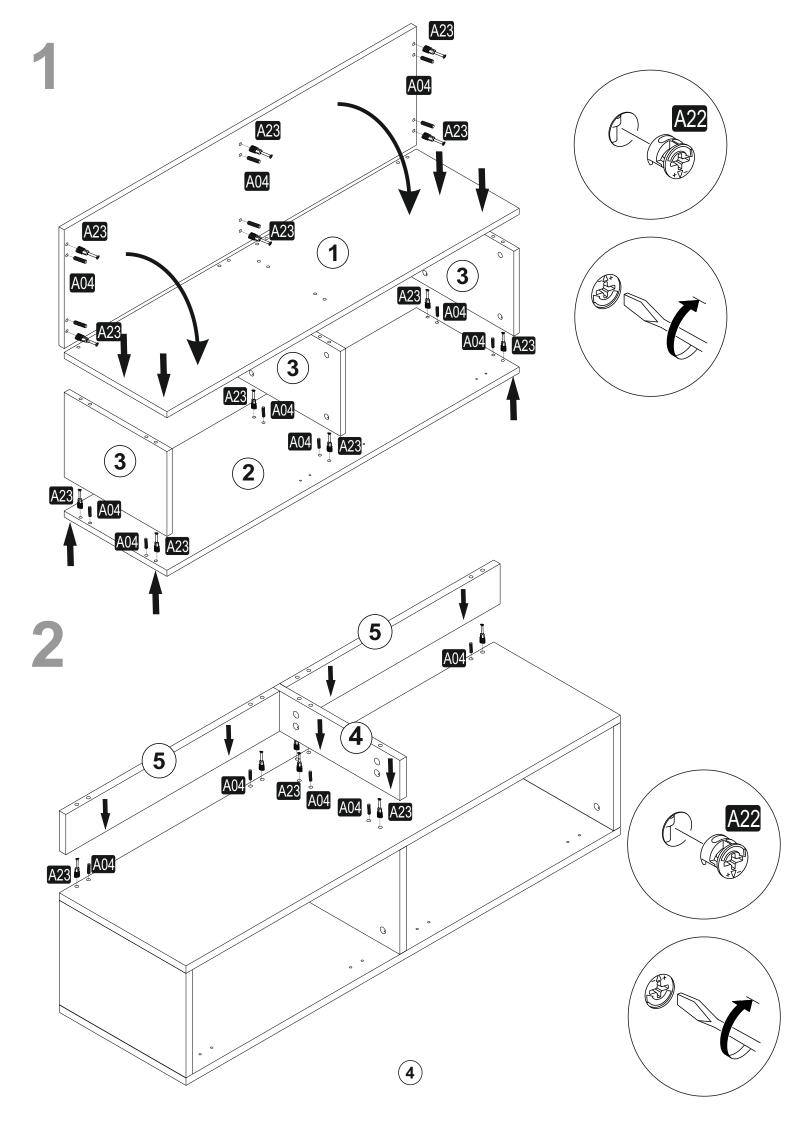

## ATTENTION !!

Minifix is the main connection material used in products. Before starting assembly, please check the drawings below.