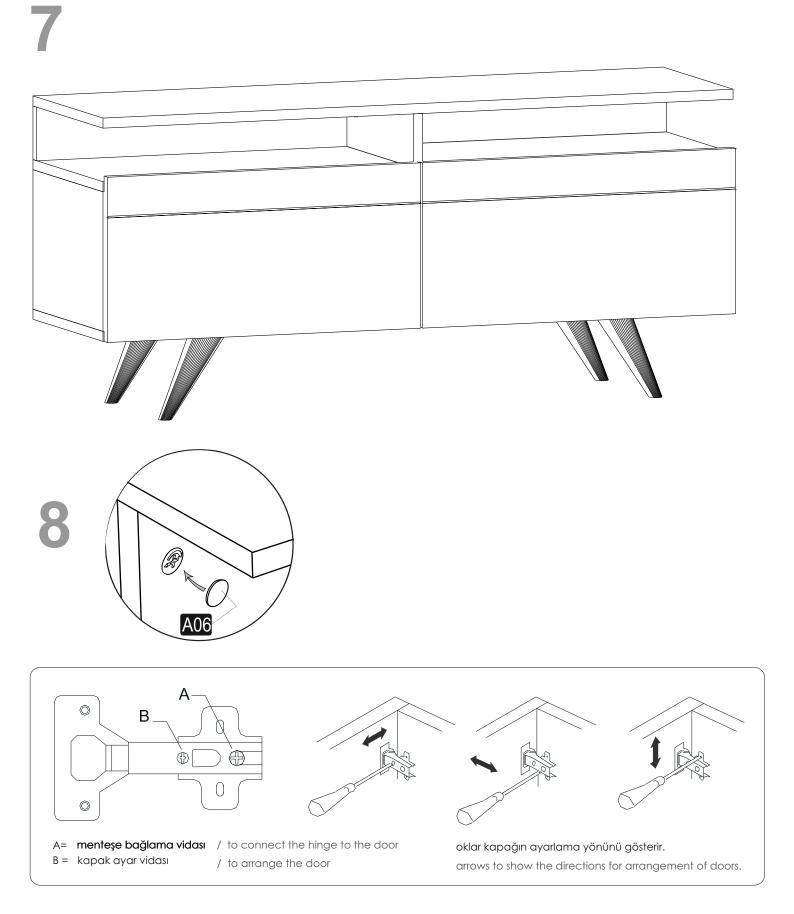

## AKSESUAR LİSTESİ / ACCESSORY LIST

| A23 Minifix M10<br>24x | A22 Minifix G18      | 24x | 4x            | A18 3,5x18<br>32x |
|------------------------|----------------------|-----|---------------|-------------------|
|                        | A06 18 mm<br>BYZ 24x |     | A48 AC<br>30x | CO4 MA<br>4x      |
|                        |                      |     |               |                   |