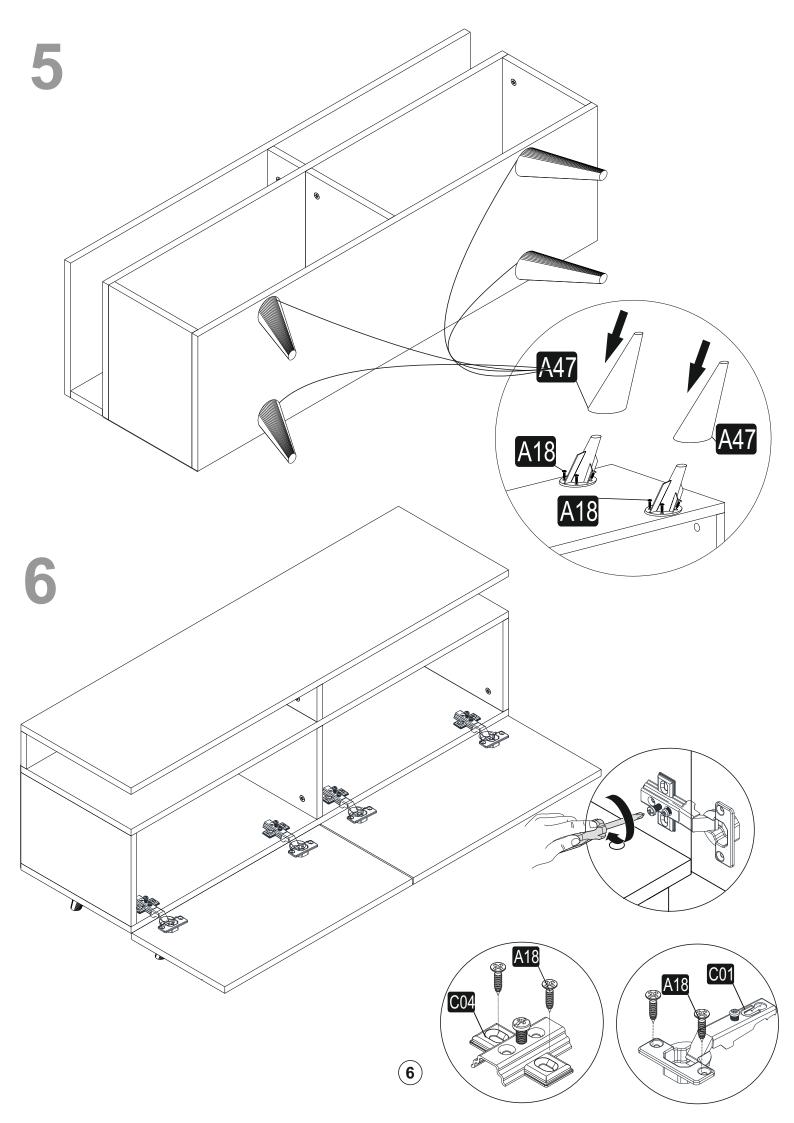

## ATTENTION !!

Minifix is the main connection material used in products. Before starting assembly, please check the drawings below.