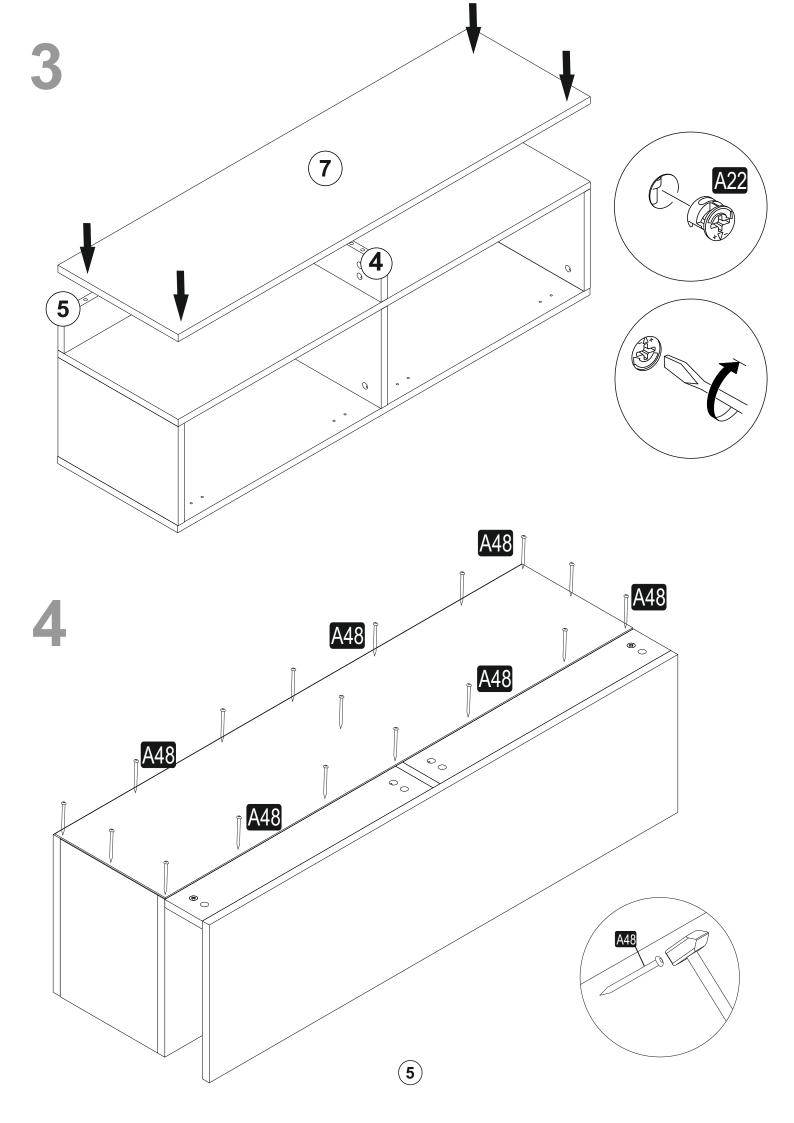

## ATTENTION !!

Minifix is the main connection material used in products. Before starting assembly, please check the drawings below.