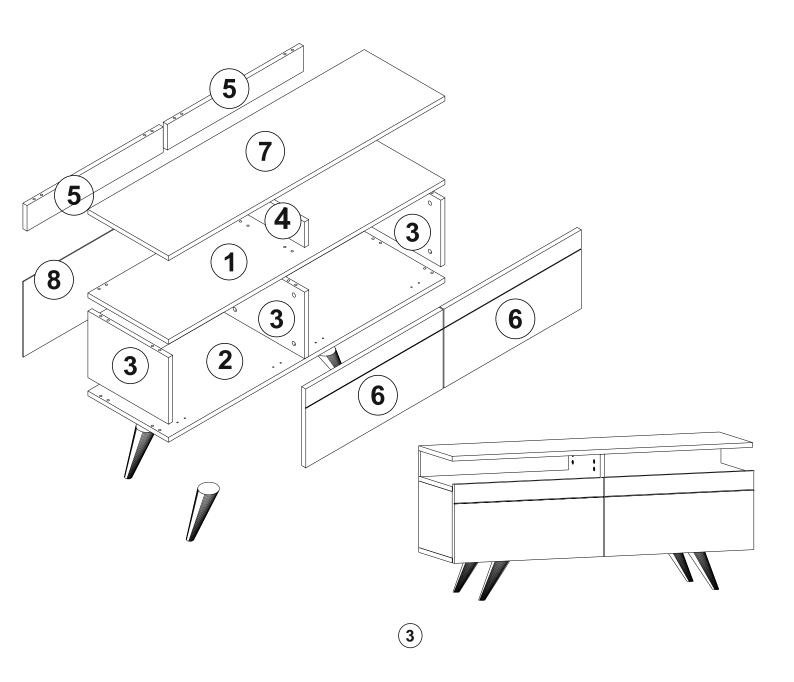

ture for out of purposes. If you would like to use it, please contact us for further questions.

Do not directly contact your furniture with excessive heat, cold and humidity because the product can be affected..









## ATTENTION !!

Minifix is the main connection material used in products. Before starting assembly, please check the drawings below.



## AKSESUAR LİSTESİ / ACCESSORY LIST

| A23 Minifix M10<br>24x | A22 Minifix G18      | 24x | 4x            | A18 3,5x18<br>32x |
|------------------------|----------------------|-----|---------------|-------------------|
|                        | A06 18 mm<br>BYZ 24x |     | A48 AC<br>30x | CO4 MA<br>4x      |
|                        |                      |     |               |                   |

## PARÇA TANILAMA / GENERAL VIEW