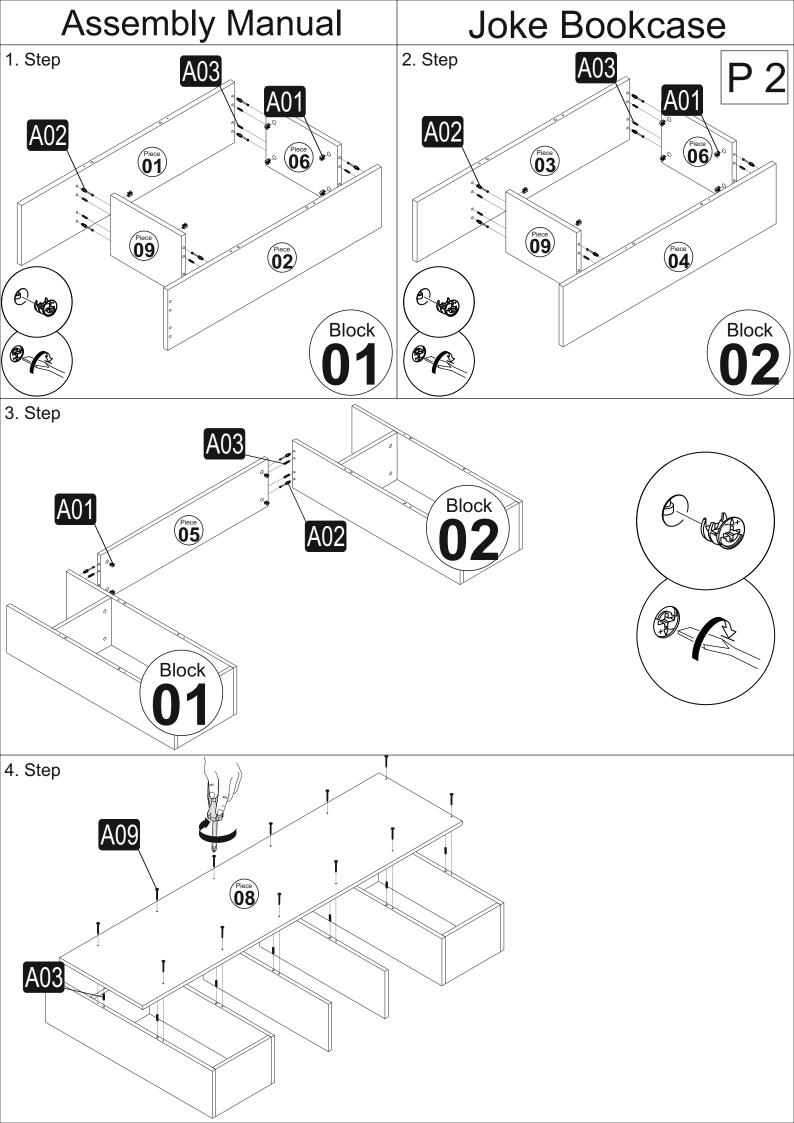

## **Assembly Manual**

## Joke Bookcase

Dear Customer,

The product you bought was subjected to all sorts of test and control before sending out to you. Even in this situation, sometimes happen that some component is damaged durin the transportation. In such please do not sent the whole article back us. Just request/order the damaged part. While requesting the required part, describe it exactly by looking to service card. Missing part will be sent you as soon as possible. Before start assembling, please check the whole components and accessories according to the lists. After being sure that every part and accessory are okay and right, start assembling. Before start assembling, please clean all the components with a damp cloth. If you bought more than one product, to prevent confusion be sure that you completed the first product. Then start the other product's assembling.