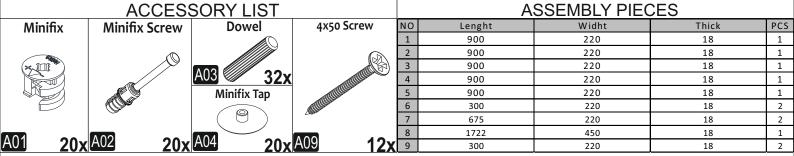

## **Assembly Manual**

## Joke Bookcase

Dear Customer,

The product you bought was subjected to all sorts of test and control before sending out to you. Even in this situation, sometimes happen that some component is damaged durin the transportation. In such please do not sent the whole article back us. Just request/order the damaged part. While requesting the required part, describe it exactly by looking to service card. Missing part will be sent you as soon as possible. Before start assembling, please check the whole components and accessories according to the lists. After being sure that every part and accessory are okay and right, start assembling. Before start assembling, please clean all the components with a damp cloth. If you bought more than one product, to prevent confusion be sure that you completed the first product. Then start the other product's assembling.