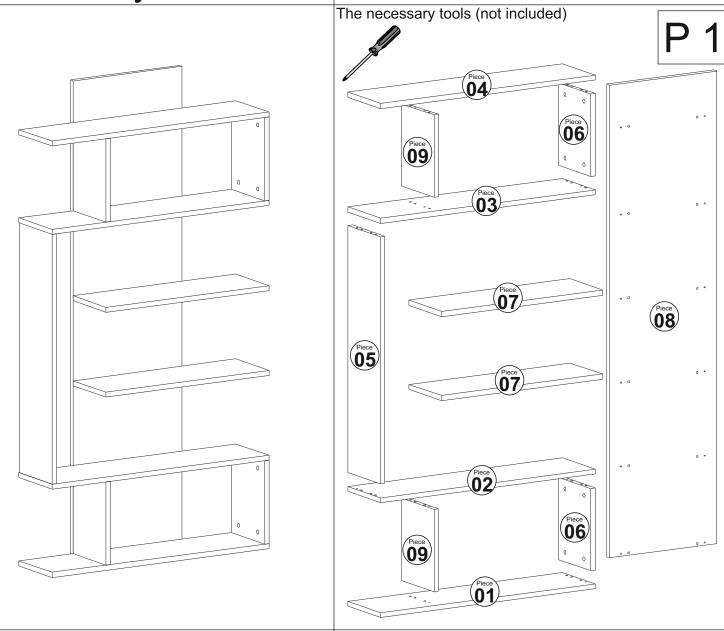

## **Assembly Manual**

## Joke Bookcase

Dear Customer,

The product you bought was subjected to all sorts of test and control before sending out to you. Even in this situation, sometimes happen that some component is damaged durin the transportation. In such please do not sent the whole article back us. Just request/order the damaged part. While requesting the required part, describe it exactly by looking to service card. Missing part will be sent you as soon as possible. Before start assembling, please check the whole components and accessories according to the lists. After being sure that every part and accessory are okay and right, start assembling. Before start assembling, please clean all the components with a damp cloth. If you bought more than one product, to prevent confusion be sure that you completed the first product. Then start the other product's assembling.