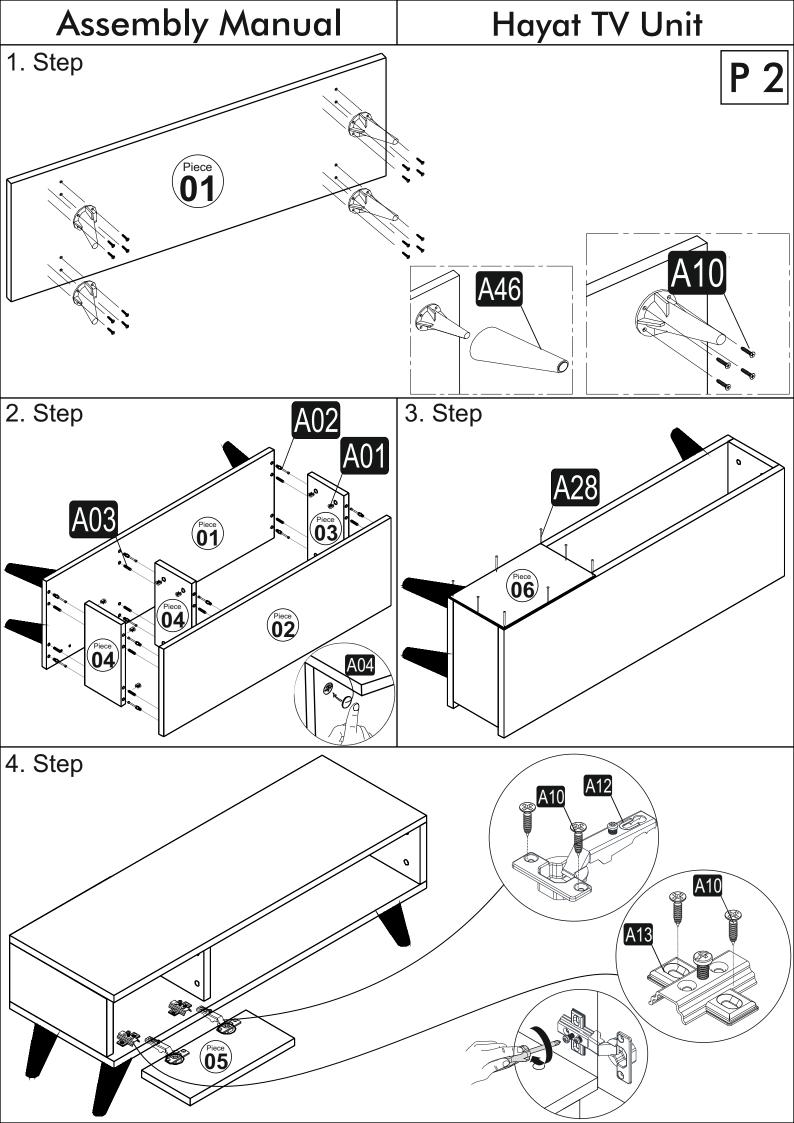

## **Assembly Manual** Hayat TV Unit The necessary tools (not included) 06

| ACCESSORY LIST    |               |          |                  | ASSEMBLY PIECES |        |       |       |     |
|-------------------|---------------|----------|------------------|-----------------|--------|-------|-------|-----|
| Minifix           | Minifix Screw | Dowel    | Minifix Tap Nail | NO              | Lenght | Widht | Thick | PCS |
|                   |               |          | 124 /84          | 1               | 900    | 300   | 18    | 1   |
| A01 12x           | A02 12        | A03 12×  | A04 A28          | 2               | 900    | 300   | 18    | 1   |
| 3,5*18 Screw      | S.D. Hinge    | Hinge    | Leg              | 3               | 145    | 300   | 18    | 1   |
| •                 |               |          |                  | 4               | 145    | 280   | 18    | 2   |
|                   |               |          |                  | 5               | 300    | 140   | 18    | 1   |
| $A10^{\circ}$ 24x | A12 $2x$      | A13 $2x$ | A46 [/ U 4x      | 6               | 292    | 178   | 3     | 1   |